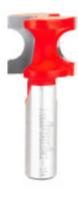

## Item #82-114, Freud Half Round Bits \$47.88

Thank you for shopping with us!

**Application:** Bull nose profile for furniture and moldings

- -Produce a fully rounded edge on dimensional lumber or create an attractive half-round profile on furniture and moldings with this bit. Guiding device must be used.
- -Cuts all composition materials, plywoods, hardwoods, and softwoods.
- -Use on CNC and other automatic routers as well as hand-held and table-mounted portable routers.