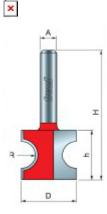

82-114

| SPECIFICATIONS               |             |
|------------------------------|-------------|
| Manufacturer                 | Freud Tools |
| Diameter                     | 1 in        |
| Cut Height, Length, or Width | 29/32 in    |
| Overall Length               | 2 9/16 in   |
| Radius                       | 1/4 in      |
| Shank                        | 1/2 in      |