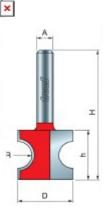

| SPECIFICATIONS               |             |
|------------------------------|-------------|
| Manufacturer                 | Freud Tools |
| Diameter                     | 3/4 in      |
| Cut Height, Length, or Width | 1/2 in      |
| Overall Length               | 2 5/32 in   |
| Radius                       | 1/8 in      |
| Shank                        | 1/2 in      |