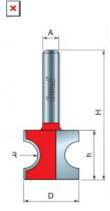

82-108

| SPECIFICATIONS               |             |
|------------------------------|-------------|
| Manufacturer                 | Freud Tools |
| Diameter                     | 11/16 in    |
| Cut Height, Length, or Width | 7/16 in     |
| Overall Length               | 2 1/16 in   |
| Radius                       | 3/32 in     |
| Shank                        | 1/2 in      |