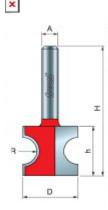

82-106

| SPECIFICATIONS               |             |
|------------------------------|-------------|
| Manufacturer                 | Freud Tools |
| Diameter                     | 1 in        |
| Cut Height, Length, or Width | 29/32 in    |
| Overall Length               | 2 1/4 in    |
| Radius                       | 1/4 in      |
| Shank                        | 1/4 in      |