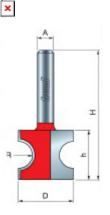

| SPECIFICATIONS               |             |
|------------------------------|-------------|
| Manufacturer                 | Freud Tools |
| Diameter                     | 7/8 in      |
| Cut Height, Length, or Width | 27/32 in    |
| Overall Length               | 2 1/8 in    |
| Radius                       | 3/16 in     |
| Shank                        | 1/4 in      |