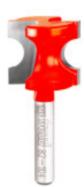

## Item #82-104, Freud Half Round Bits \$45.19

Thank you for shopping with us!

Application: Bull nose profile for furniture and moldings

-Produce a fully rounded edge on dimensional lumber or create an attractive half-round profile on furniture and moldings with this bit. Guiding device must be used.
-Cuts all composition materials, plywoods, hardwoods, and softwoods.
-Use on CNC and other automatic routers as well as hand-held and table-mounted portable routers.