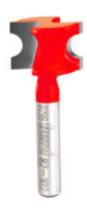

## Item #82-102, Freud Half Round Bits \$41.41

Thank you for shopping with us! **Application:** Bull nose profile for furniture and moldings -Produce a fully rounded edge on dimensional lumber or create an attractive half-round profile on furniture and moldings with this bit. Guiding device must be used. - Cuts all composition materials, plywoods, hardwoods, and softwoods. -Use on CNC and other automatic routers as well as hand-held and table-mounted portable routers.

82-102

| SPECIFICATIONS               |             |
|------------------------------|-------------|
| Manufacturer                 | Freud Tools |
| Diameter                     | 3/4 in      |
| Cut Height, Length, or Width | 1/2 in      |
| Overall Length               | 1 7/8 in    |
| Radius                       | 1/8 in      |
| Shank                        | 1/4 in      |