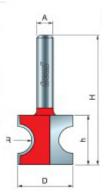

82-102

| SPECIFICATIONS               |             |
|------------------------------|-------------|
| Manufacturer                 | Freud Tools |
| Diameter                     | 3/4 in      |
| Cut Height, Length, or Width | 1/2 in      |
| Overall Length               | 1 7/8 in    |
| Radius                       | 1/8 in      |
| Shank                        | 1/4 in      |