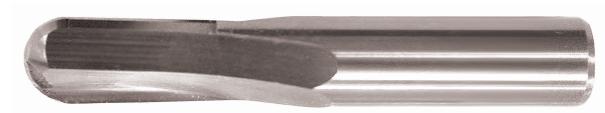

## Edge of Arlington Saw & Tool, Inc.

124 South Collins Arlington, TX 76010 Phone:817-461-7171 • Fax: 817-795-6651 Toll Free: 888-461-7171 Email: info@eoasaw.com Website: www.eoasaw.com

Item #811-008, Mastercut 2 Flute Ball Round Bottom -Slow Helix \$79.77 Thank you for shopping with us!

Material Finish-Top: Excellent Material Finish-Bottom: Poor

2 flute routers work well with harder materials, providing an excellent finish to the material.

| SPECIFICATIONS               |           |
|------------------------------|-----------|
| Manufacturer                 | Mastercut |
| Cut Height, Length, or Width | 3/4 in    |
| End Pt Type                  | Ball      |
| Flute Geometry               | Upcut     |
| Flute                        | 2         |
| Helix Angle                  | 3 deg     |
| Shank                        | 3/8 in    |
| Overall Length               | 2 1/4 in  |
| Diameter                     | 3/8 in    |