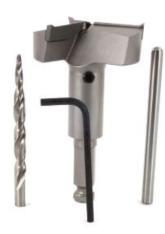

## Item #8092250, Whiteside Machine 2 1/4" Composite Drill w/Pilot Drill 3 7/8" OAL Carbide-Tipped Quick Change Shank \$221.53

Thank you for shopping with us!

These drills have all the attributes of the <u>803 series</u> but with a larger 1/4" diameter center hole as requested by industrial users. This bit is supplied with a 1/4" taper point drill bit that allows better control when trying to make a gentle entry. These bits can also be used with the 1/4" pilot rod (also supplied) in applications that follow a 1/4" pre-drilled guide hole. This series has proven to be very effective in soft, gummy materials such as King Starboard®. Can be resharpened or re-tipped.

| SPECIFICATIONS      |                                                                                                                      |
|---------------------|----------------------------------------------------------------------------------------------------------------------|
| Manufacturer        | Whiteside Machine                                                                                                    |
| Size                | 2 1/4 in                                                                                                             |
| Recommended Rev/Min | 2000-2500                                                                                                            |
| Note                | Each 809 Series is supplied with a 1/4 in tapered point drill bit, a 1/4 in pilot rod, and a 3/32 in hex key wrench. |
| Overall Length      | 3 7/8 in                                                                                                             |