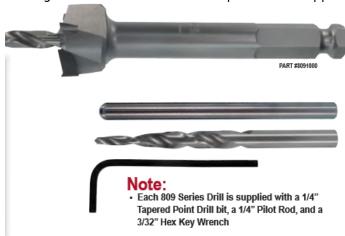

## Item #8092250, Whiteside Machine 2 1/4" Composite Drill w/Pilot Drill 3 7/8" OAL Carbide-Tipped Quick Change Shank \$221.53

Thank you for shopping with us!

These drills have all the attributes of the <u>803 series</u> but with a larger 1/4" diameter center hole as requested by industrial users. This bit is supplied with a 1/4" taper point drill bit that allows better control when trying to make a gentle entry. These bits can also be used with the 1/4" pilot rod (also supplied) in applications that follow a 1/4" pre-drilled guide hole. This series has proven to be very effective in soft, gummy materials such as King Starboard®. Can be resharpened or re-tipped.

| SPECIFICATIONS      |                                                                                                                      |
|---------------------|----------------------------------------------------------------------------------------------------------------------|
| Manufacturer        | Whiteside Machine                                                                                                    |
| Size                | 2 1/4 in                                                                                                             |
| Recommended Rev/Min | 2000-2500                                                                                                            |
| Note                | Each 809 Series is supplied with a 1/4 in tapered point drill bit, a 1/4 in pilot rod, and a 3/32 in hex key wrench. |
| Overall Length      | 3 7/8 in                                                                                                             |