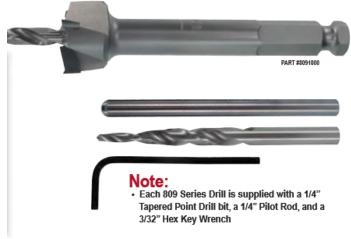

## Item #8092125, Whiteside Machine 2 1/8" Composite Drill w/Pilot Drill 3 7/8" OAL Carbide-Tipped Quick Change Shank \$204.86

Thank you for shopping with us!

These drills have all the attributes of the <u>803 series</u> but with a larger 1/4" diameter center hole as requested by industrial users. This bit is supplied with a 1/4" taper point drill bit that allows better control when trying to make a gentle entry. These bits can also be used with the 1/4" pilot rod (also supplied) in applications that follow a 1/4" pre-drilled guide hole. This series has proven to be very effective in soft, gummy materials such as King Starboard®. Can be resharpened or re-tipped.

| SPECIFICATIONS      |                                                                                                                      |
|---------------------|----------------------------------------------------------------------------------------------------------------------|
| Manufacturer        | Whiteside Machine                                                                                                    |
| Size                | 2 1/8 in                                                                                                             |
| Recommended Rev/Min | 2000-2500                                                                                                            |
| Note                | Each 809 Series is supplied with a 1/4 in tapered point drill bit, a 1/4 in pilot rod, and a 3/32 in hex key wrench. |
| Overall Length      | 3 7/8 in                                                                                                             |