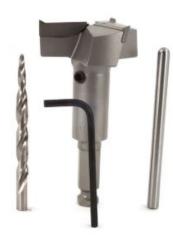

## Item #8092125, Whiteside Machine 2 1/8" Composite Drill w/Pilot Drill 3 7/8" OAL Carbide-Tipped Quick Change Shank \$204.86

Thank you for shopping with us!

These drills have all the attributes of the <u>803 series</u> but with a larger 1/4" diameter center hole as requested by industrial users. This bit is supplied with a 1/4" taper point drill bit that allows better control when trying to make a gentle entry. These bits can also be used with the 1/4" pilot rod (also supplied) in applications that follow a 1/4" pre-drilled guide hole. This series has proven to be very effective in soft, gummy materials such as King Starboard®. Can be resharpened or re-tipped.

| SPECIFICATIONS      |                                                                                                                      |
|---------------------|----------------------------------------------------------------------------------------------------------------------|
| Manufacturer        | Whiteside Machine                                                                                                    |
| Size                | 2 1/8 in                                                                                                             |
| Recommended Rev/Min | 2000-2500                                                                                                            |
| Note                | Each 809 Series is supplied with a 1/4 in tapered point drill bit, a 1/4 in pilot rod, and a 3/32 in hex key wrench. |
| Overall Length      | 3 7/8 in                                                                                                             |