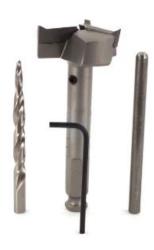

## Item #8091750, Whiteside Machine 1 3/4" Composite Drill w/Pilot Drill 3 7/8" OAL Carbide-Tipped Quick Change Shank \$161.98

Thank you for shopping with us!

These drills have all the attributes of the <u>803 series</u> but with a larger 1/4" diameter center hole as requested by industrial users. This bit is supplied with a 1/4" taper point drill bit that allows better control when trying to make a gentle entry. These bits can also be used with the 1/4" pilot rod (also supplied) in applications that follow a 1/4" pre-drilled guide hole. This series has proven to be very effective in soft, gummy materials such as King Starboard®. Can be resharpened or re-tipped.

| SPECIFICATIONS      |                                                                                                                      |
|---------------------|----------------------------------------------------------------------------------------------------------------------|
| Manufacturer        | Whiteside Machine                                                                                                    |
| Size                | 1 3/4 in                                                                                                             |
| Recommended Rev/Min | 2000-2500                                                                                                            |
| Note                | Each 809 Series is supplied with a 1/4 in tapered point drill bit, a 1/4 in pilot rod, and a 3/32 in hex key wrench. |
| Overall Length      | 3 7/8 in                                                                                                             |