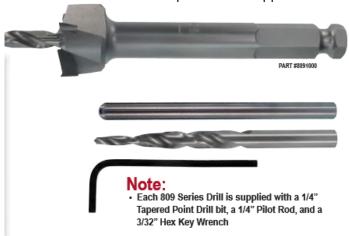

## Item #8091750, Whiteside Machine 1 3/4" Composite Drill w/Pilot Drill 3 7/8" OAL Carbide-Tipped Quick Change Shank \$161.98

Thank you for shopping with us!

These drills have all the attributes of the <u>803 series</u> but with a larger 1/4" diameter center hole as requested by industrial users. This bit is supplied with a 1/4" taper point drill bit that allows better control when trying to make a gentle entry. These bits can also be used with the 1/4" pilot rod (also supplied) in applications that follow a 1/4" pre-drilled guide hole. This series has proven to be very effective in soft, gummy materials such as King Starboard®. Can be resharpened or re-tipped.

| SPECIFICATIONS      |                                                                                                                      |
|---------------------|----------------------------------------------------------------------------------------------------------------------|
| Manufacturer        | Whiteside Machine                                                                                                    |
| Size                | 1 3/4 in                                                                                                             |
| Recommended Rev/Min | 2000-2500                                                                                                            |
| Note                | Each 809 Series is supplied with a 1/4 in tapered point drill bit, a 1/4 in pilot rod, and a 3/32 in hex key wrench. |
| Overall Length      | 3 7/8 in                                                                                                             |