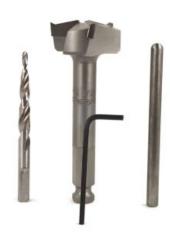

## Item #8091500, Whiteside Machine 1 1/2" Composite Drill w/Pilot Drill 3 7/8" OAL Carbide-Tipped Quick Change Shank \$156.02

Thank you for shopping with us!

These drills have all the attributes of the <u>803 series</u> but with a larger 1/4" diameter center hole as requested by industrial users. This bit is supplied with a 1/4" taper point drill bit that allows better control when trying to make a gentle entry. These bits can also be used with the 1/4" pilot rod (also supplied) in applications that follow a 1/4" pre-drilled guide hole. This series has proven to be very effective in soft, gummy materials such as King Starboard®. Can be resharpened or re-tipped.

| SPECIFICATIONS      |                                                                                                                      |
|---------------------|----------------------------------------------------------------------------------------------------------------------|
| Manufacturer        | Whiteside Machine                                                                                                    |
| Size                | 1 1/2 in                                                                                                             |
| Recommended Rev/Min | 2000-2500                                                                                                            |
| Note                | Each 809 Series is supplied with a 1/4 in tapered point drill bit, a 1/4 in pilot rod, and a 3/32 in hex key wrench. |
| Overall Length      | 3 7/8 in                                                                                                             |