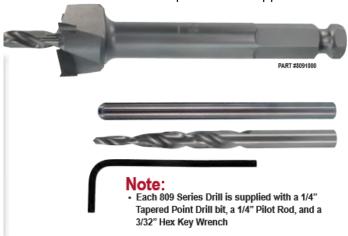

## Item #8091500, Whiteside Machine 1 1/2" Composite Drill w/Pilot Drill 3 7/8" OAL Carbide-Tipped Quick Change Shank \$156.02

Thank you for shopping with us!

These drills have all the attributes of the <u>803 series</u> but with a larger 1/4" diameter center hole as requested by industrial users. This bit is supplied with a 1/4" taper point drill bit that allows better control when trying to make a gentle entry. These bits can also be used with the 1/4" pilot rod (also supplied) in applications that follow a 1/4" pre-drilled guide hole. This series has proven to be very effective in soft, gummy materials such as King Starboard®. Can be resharpened or re-tipped.

| SPECIFICATIONS      |                                                                                                                      |
|---------------------|----------------------------------------------------------------------------------------------------------------------|
| Manufacturer        | Whiteside Machine                                                                                                    |
| Size                | 1 1/2 in                                                                                                             |
| Recommended Rev/Min | 2000-2500                                                                                                            |
| Note                | Each 809 Series is supplied with a 1/4 in tapered point drill bit, a 1/4 in pilot rod, and a 3/32 in hex key wrench. |
| Overall Length      | 3 7/8 in                                                                                                             |