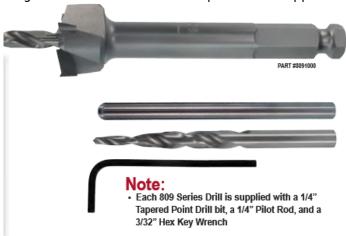

## Item #8091375, Whiteside Machine 1 3/8" Composite Drill w/Pilot Drill 3 7/8" OAL Carbide-Tipped Quick Change Shank \$140.53

Thank you for shopping with us!

These drills have all the attributes of the <u>803 series</u> but with a larger 1/4" diameter center hole as requested by industrial users. This bit is supplied with a 1/4" taper point drill bit that allows better control when trying to make a gentle entry. These bits can also be used with the 1/4" pilot rod (also supplied) in applications that follow a 1/4" pre-drilled guide hole. This series has proven to be very effective in soft, gummy materials such as King Starboard®. Can be resharpened or re-tipped.

| SPECIFICATIONS      |                                                                                                                      |
|---------------------|----------------------------------------------------------------------------------------------------------------------|
| Manufacturer        | Whiteside Machine                                                                                                    |
| Size                | 1 3/8 in                                                                                                             |
| Recommended Rev/Min | 2000-2500                                                                                                            |
| Note                | Each 809 Series is supplied with a 1/4 in tapered point drill bit, a 1/4 in pilot rod, and a 3/32 in hex key wrench. |
| Overall Length      | 3 7/8 in                                                                                                             |