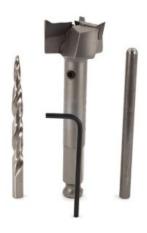

## Item #8091375, Whiteside Machine 1 3/8" Composite Drill w/Pilot Drill 3 7/8" OAL Carbide-Tipped Quick Change Shank \$140.53

Thank you for shopping with us!

These drills have all the attributes of the <u>803 series</u> but with a larger 1/4" diameter center hole as requested by industrial users. This bit is supplied with a 1/4" taper point drill bit that allows better control when trying to make a gentle entry. These bits can also be used with the 1/4" pilot rod (also supplied) in applications that follow a 1/4" pre-drilled guide hole. This series has proven to be very effective in soft, gummy materials such as King Starboard®. Can be resharpened or re-tipped.

| SPECIFICATIONS      |                                                                                                                      |
|---------------------|----------------------------------------------------------------------------------------------------------------------|
| Manufacturer        | Whiteside Machine                                                                                                    |
| Size                | 1 3/8 in                                                                                                             |
| Recommended Rev/Min | 2000-2500                                                                                                            |
| Note                | Each 809 Series is supplied with a 1/4 in tapered point drill bit, a 1/4 in pilot rod, and a 3/32 in hex key wrench. |
| Overall Length      | 3 7/8 in                                                                                                             |