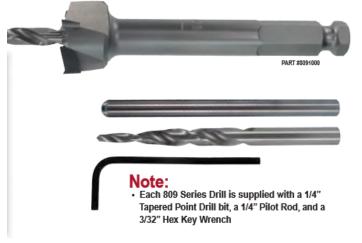

## Item #8091312, Whiteside Machine 1 5/16" Composite Drill w/Pilot Drill 3 7/8" OAL Carbide-Tipped Quick Change Shank \$145.30

Thank you for shopping with us!

These drills have all the attributes of the <u>803 series</u> but with a larger 1/4" diameter center hole as requested by industrial users. This bit is supplied with a 1/4" taper point drill bit that allows better control when trying to make a gentle entry. These bits can also be used with the 1/4" pilot rod (also supplied) in applications that follow a 1/4" pre-drilled guide hole. This series has proven to be very effective in soft, gummy materials such as King Starboard®. Can be resharpened or re-tipped.

| SPECIFICATIONS      |                                                                                                                            |
|---------------------|----------------------------------------------------------------------------------------------------------------------------|
| Manufacturer        | Whiteside Machine                                                                                                          |
| Size                | 1 5/16 in                                                                                                                  |
| Recommended Rev/Min | 2000-2500                                                                                                                  |
| Note                | Each 809 Series is supplied with a $1/4$ in tapered point drill bit, a $1/4$ in pilot rod, and a $3/32$ in hex key wrench. |
| Overall Length      | 3 7/8 in                                                                                                                   |