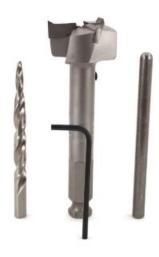

## Item #8091312, Whiteside Machine 1 5/16" Composite Drill w/Pilot Drill 3 7/8" OAL Carbide-Tipped Quick Change Shank \$145.30

Thank you for shopping with us!

These drills have all the attributes of the <u>803 series</u> but with a larger 1/4" diameter center hole as requested by industrial users. This bit is supplied with a 1/4" taper point drill bit that allows better control when trying to make a gentle entry. These bits can also be used with the 1/4" pilot rod (also supplied) in applications that follow a 1/4" pre-drilled guide hole. This series has proven to be very effective in soft, gummy materials such as King Starboard®. Can be resharpened or re-tipped.

| SPECIFICATIONS      |                                                                                                                            |
|---------------------|----------------------------------------------------------------------------------------------------------------------------|
| Manufacturer        | Whiteside Machine                                                                                                          |
| Size                | 1 5/16 in                                                                                                                  |
| Recommended Rev/Min | 2000-2500                                                                                                                  |
| Note                | Each 809 Series is supplied with a $1/4$ in tapered point drill bit, a $1/4$ in pilot rod, and a $3/32$ in hex key wrench. |
| Overall Length      | 3 7/8 in                                                                                                                   |