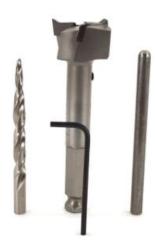

## Item #8091187, Whiteside Machine 1 3/16" Composite Drill w/Pilot Drill 3 7/8" OAL Carbide-Tipped Quick Change Shank \$133.39

Thank you for shopping with us!

These drills have all the attributes of the <u>803 series</u> but with a larger 1/4" diameter center hole as requested by industrial users. This bit is supplied with a 1/4" taper point drill bit that allows better control when trying to make a gentle entry. These bits can also be used with the 1/4" pilot rod (also supplied) in applications that follow a 1/4" pre-drilled guide hole. This series has proven to be very effective in soft, gummy materials such as King Starboard®. Can be resharpened or re-tipped.