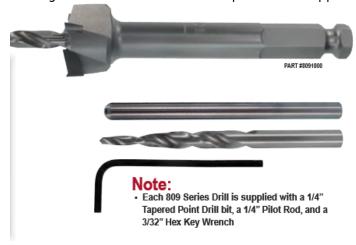

| SPECIFICATIONS      |                                                                                                                      |
|---------------------|----------------------------------------------------------------------------------------------------------------------|
| Manufacturer        | Whiteside Machine                                                                                                    |
| Size                | 1 3/16 in                                                                                                            |
| Recommended Rev/Min | 2000-2500                                                                                                            |
| Note                | Each 809 Series is supplied with a 1/4 in tapered point drill bit, a 1/4 in pilot rod, and a 3/32 in hex key wrench. |
| Overall Length      | 3 7/8 in                                                                                                             |