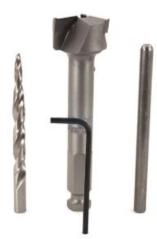

## Item #8091125, Whiteside Machine 1 1/8" Composite Drill w/Pilot Drill 3 7/8" OAL Carbide-Tipped Quick Change Shank

## \$121.49

Thank you for shopping with us!

These drills have all the attributes of the <u>803 series</u> but with a larger 1/4" diameter center hole as requested by industrial users. This bit is supplied with a 1/4" taper point drill bit that allows better control when trying to make a gentle entry. These bits can also be used with the 1/4" pilot rod (also supplied) in applications that follow a 1/4" pre-drilled guide hole. This series has proven to be very effective in soft, gummy materials such as King Starboard®. Can be resharpened or re-tipped.