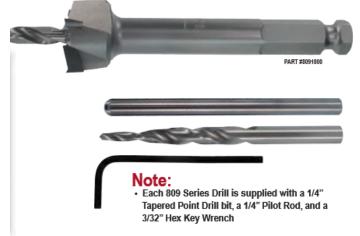

| SPECIFICATIONS             |                                                                                                                            |
|----------------------------|----------------------------------------------------------------------------------------------------------------------------|
| Manufacturer               | Whiteside Machine                                                                                                          |
| Size                       | 1 1/8 in                                                                                                                   |
| <b>Recommended Rev/Min</b> | 2000-2500                                                                                                                  |
| Note                       | Each 809 Series is supplied with a $1/4$ in tapered point drill bit, a $1/4$ in pilot rod, and a $3/32$ in hex key wrench. |
| Overall Length             | 3 7/8 in                                                                                                                   |