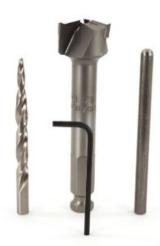

## Item #8091062, Whiteside Machine 1 1/16" Composite Drill w/Pilot Drill 3 7/8" OAL Carbide-Tipped Quick Change Shank \$121.49

Thank you for shopping with us!

These drills have all the attributes of the <u>803 series</u> but with a larger 1/4" diameter center hole as requested by industrial users. This bit is supplied with a 1/4" taper point drill bit that allows better control when trying to make a gentle entry. These bits can also be used with the 1/4" pilot rod (also supplied) in applications that follow a 1/4" pre-drilled guide hole. This series has proven to be very effective in soft, gummy materials such as King Starboard®. Can be resharpened or re-tipped.

| SPECIFICATIONS      |                                                                                                                      |
|---------------------|----------------------------------------------------------------------------------------------------------------------|
| Manufacturer        | Whiteside Machine                                                                                                    |
| Size                | 1 1/16 in                                                                                                            |
| Recommended Rev/Min | 2200-2800                                                                                                            |
| Note                | Each 809 Series is supplied with a 1/4 in tapered point drill bit, a 1/4 in pilot rod, and a 3/32 in hex key wrench. |
| Overall Length      | 3 7/8 in                                                                                                             |