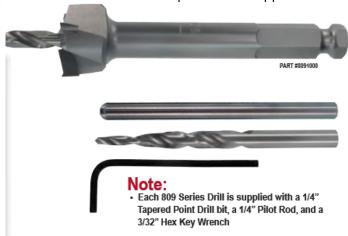

## Item #8091062, Whiteside Machine 1 1/16" Composite Drill w/Pilot Drill 3 7/8" OAL Carbide-Tipped Quick Change Shank \$121.49

Thank you for shopping with us!

These drills have all the attributes of the <u>803 series</u> but with a larger 1/4" diameter center hole as requested by industrial users. This bit is supplied with a 1/4" taper point drill bit that allows better control when trying to make a gentle entry. These bits can also be used with the 1/4" pilot rod (also supplied) in applications that follow a 1/4" pre-drilled guide hole. This series has proven to be very effective in soft, gummy materials such as King Starboard®. Can be resharpened or re-tipped.

| SPECIFICATIONS      |                                                                                                                      |
|---------------------|----------------------------------------------------------------------------------------------------------------------|
| Manufacturer        | Whiteside Machine                                                                                                    |
| Size                | 1 1/16 in                                                                                                            |
| Recommended Rev/Min | 2200-2800                                                                                                            |
| Note                | Each 809 Series is supplied with a 1/4 in tapered point drill bit, a 1/4 in pilot rod, and a 3/32 in hex key wrench. |
| Overall Length      | 3 7/8 in                                                                                                             |