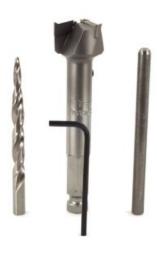

## Item #8091000, Whiteside Machine 1" Composite Drill w/Pilot Drill 3 7/8" OAL Carbide-Tipped Quick Change Shank \$107.19

Thank you for shopping with us!

These drills have all the attributes of the <u>803 series</u> but with a larger 1/4" diameter center hole as requested by industrial users. This bit is supplied with a 1/4" taper point drill bit that allows better control when trying to make a gentle entry. These bits can also be used with the 1/4" pilot rod (also supplied) in applications that follow a 1/4" pre-drilled guide hole. This series has proven to be very effective in soft, gummy materials such as King Starboard®. Can be resharpened or re-tipped.

| SPECIFICATIONS      |                                                                                                                            |
|---------------------|----------------------------------------------------------------------------------------------------------------------------|
| Manufacturer        | Whiteside Machine                                                                                                          |
| Size                | 1 in                                                                                                                       |
| Recommended Rev/Min | 2200-2800                                                                                                                  |
| Note                | Each 809 Series is supplied with a $1/4$ in tapered point drill bit, a $1/4$ in pilot rod, and a $3/32$ in hex key wrench. |
| Overall Length      | 3 7/8 in                                                                                                                   |