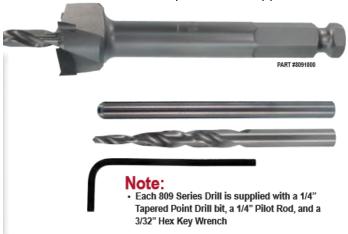

## Item #8091000, Whiteside Machine 1" Composite Drill w/Pilot Drill 3 7/8" OAL Carbide-Tipped Quick Change Shank \$107.19

Thank you for shopping with us!

These drills have all the attributes of the <u>803 series</u> but with a larger 1/4" diameter center hole as requested by industrial users. This bit is supplied with a 1/4" taper point drill bit that allows better control when trying to make a gentle entry. These bits can also be used with the 1/4" pilot rod (also supplied) in applications that follow a 1/4" pre-drilled guide hole. This series has proven to be very effective in soft, gummy materials such as King Starboard®. Can be resharpened or re-tipped.

| SPECIFICATIONS      |                                                                                                                            |
|---------------------|----------------------------------------------------------------------------------------------------------------------------|
| Manufacturer        | Whiteside Machine                                                                                                          |
| Size                | 1 in                                                                                                                       |
| Recommended Rev/Min | 2200-2800                                                                                                                  |
| Note                | Each 809 Series is supplied with a $1/4$ in tapered point drill bit, a $1/4$ in pilot rod, and a $3/32$ in hex key wrench. |
| Overall Length      | 3 7/8 in                                                                                                                   |