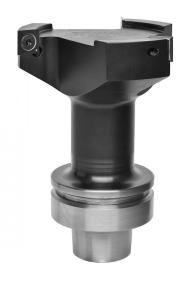

## Item #8045 Kit, Vortex Series 8000 HSK63F 4" Integrated Spoilboard Cutter -8045 BODY W/ 13273 INSERT \$970.44

Thank you for shopping with us! Vortex is now offering our spoilboard cutters with our newly developed " integrated" tool design. This series is a solid, one-piece unit with the HSK63F taper " built in" to the tool. The one-piece design affords superior performance and years of worry-free use, which over time will greatly reduce wear and tear on your machine spindle.

| SPECIFICATIONS |                                                                          |
|----------------|--------------------------------------------------------------------------|
| Diameter       | 4 in                                                                     |
| Cut Depth      | 1/2 in                                                                   |
| Includes       | 8045 - 4 in Spoilboard Cutter, 67116 Screws, 13273 Inserts, 7001W Wrench |
| Taper          | HSK63F                                                                   |
| Wings          | 3                                                                        |
| Overall Lengtl | h 4 in                                                                   |