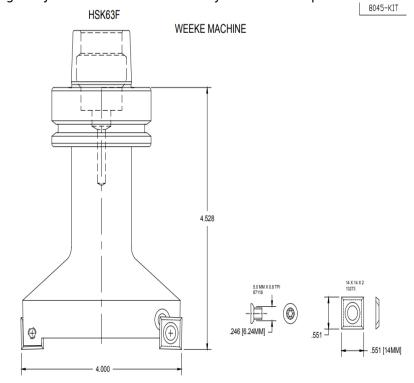

## Item #8045 Kit, Vortex Series 8000 HSK63F 4" Integrated Spoilboard Cutter -8045 BODY W/ 13273 INSERT \$970.44

Thank you for shopping with us! Vortex is now offering our spoilboard cutters with our newly developed " integrated" tool design. This series is a solid, one-piece unit with the HSK63F taper " built in" to the tool. The one-piece design affords superior performance and years of worry-free use, which over time will greatly reduce wear and tear on your machine spindle.

| SPECIFICATIONS |                                                                          |
|----------------|--------------------------------------------------------------------------|
| Diameter       | 4 in                                                                     |
| Cut Depth      | 1/2 in                                                                   |
| Includes       | 8045 - 4 in Spoilboard Cutter, 67116 Screws, 13273 Inserts, 7001W Wrench |
| Taper          | HSK63F                                                                   |
| Wings          | 3                                                                        |
| Overall Lengtl | h 4 in                                                                   |