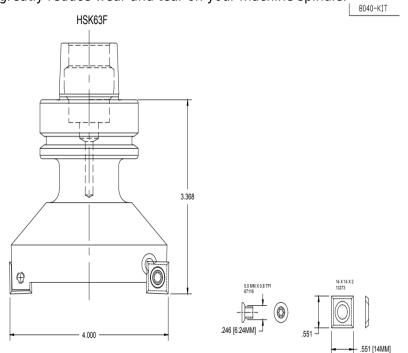

## Item #8040 Kit, Vortex Series 8000 HSK63F 4" Integrated Spoilboard Cutter -8040 BODY W/ 13273 INSERT \$915.92

Thank you for shopping with us! Vortex is now offering our spoilboard cutters with our newly developed " integrated" tool design. This series is a solid, one-piece unit with the HSK63F taper " built in" to the tool. The one-piece design affords superior performance and years of worry-free use, which over time will greatly reduce wear and tear on your machine spindle.

| SPECIFICATIONS        |                                                                          |
|-----------------------|--------------------------------------------------------------------------|
| Diameter              | 4 in                                                                     |
| Cut Depth             | 1/2 in                                                                   |
| Includes              | 8040 - 4 in Spoilboard Cutter, 67116 Screws, 13273 Inserts, 7001W Wrench |
| Taper                 | HSK63F                                                                   |
| Wings                 | 3                                                                        |
| <b>Overall Length</b> | 4 in                                                                     |