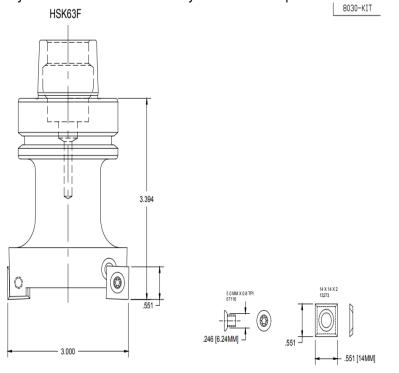

## Item #8030 Kit, Vortex Series 8000 HSK63F 3" Integrated Spoilboard Cutter -8030 BODY W/ 13273 INSERT \$873.99

Thank you for shopping with us! Vortex is now offering our spoilboard cutters with our newly developed " integrated" tool design. This series is a solid, one-piece unit with the HSK63F taper " built in" to the tool. The one-piece design affords superior performance and years of worry-free use, which over time will greatly reduce wear and tear on your machine spindle.

| SPECIFICATIONS        |                                                                          |
|-----------------------|--------------------------------------------------------------------------|
| Diameter              | 3 in                                                                     |
| Cut Depth             | 1/2 in                                                                   |
| Includes              | 8030 - 3 in Spoilboard Cutter, 67116 Screws, 13273 Inserts, 7001W Wrench |
| Taper                 | HSK63F                                                                   |
| Wings                 | 3                                                                        |
| <b>Overall Length</b> | 3 in                                                                     |