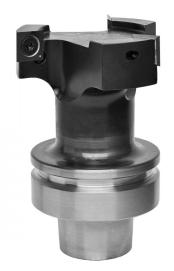

## Item #8030 Kit, Vortex Series 8000 HSK63F 3" Integrated Spoilboard Cutter -8030 BODY W/ 13273 INSERT \$873.99

Thank you for shopping with us! Vortex is now offering our spoilboard cutters with our newly developed " integrated" tool design. This series is a solid, one-piece unit with the HSK63F taper " built in" to the tool. The one-piece design affords superior performance and years of worry-free use, which over time will greatly reduce wear and tear on your machine spindle.

| SPECIFICATIONS        |                                                                          |
|-----------------------|--------------------------------------------------------------------------|
| Diameter              | 3 in                                                                     |
| Cut Depth             | 1/2 in                                                                   |
| Includes              | 8030 - 3 in Spoilboard Cutter, 67116 Screws, 13273 Inserts, 7001W Wrench |
| Taper                 | HSK63F                                                                   |
| Wings                 | 3                                                                        |
| <b>Overall Length</b> | 3 in                                                                     |