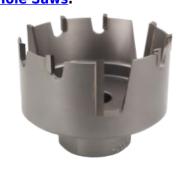

## Item #8006875, Whiteside Machine 6 7/8" Self-Clean™ Hole Saw - Carbide-Tipped \$482.36

Thank you for shopping with us! The Self Clean™ Hole Saw brings about a new generation of hole saws. Marine manufacturers were consulted in their development. The tool saws faster than conventional hole saws plus saves additional time because the plug falls out of the tool when the cut is finished. Made from high grade steel, carbidetipped, and produced specifically for cutting fiberglass. The quick change system further increases productivity when moving from one hole size to another. Can be resharpened or re-tipped. Note: -Kits are available & Quick Change Shanks are extra. 800K Kit for the Self-Clean Hole Saws and 808K Kit for the Deep-Cor Hole Saws.

| SPECIFICATIONS      |                                                                                      |
|---------------------|--------------------------------------------------------------------------------------|
| Manufacturer        | Whiteside Machine                                                                    |
| Size                | 6 7/8 in                                                                             |
| Recommended Rev/Min | 500-1200                                                                             |
| Note                | Kits are available and Quick Change Shanks extra: 800K Kit for Self-Clean Hole Saws. |