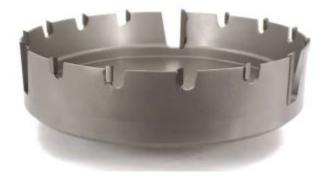

## Item #8006875, Whiteside Machine 6 7/8" Self-Clean™ Hole Saw - Carbide-Tipped \$482.36

Thank you for shopping with us! The Self Clean™ Hole Saw brings about a new generation of hole saws. Marine manufacturers were consulted in their development. The tool saws faster than conventional hole saws plus saves additional time because the plug falls out of the tool when the cut is finished. Made from high grade steel, carbidetipped, and produced specifically for cutting fiberglass. The quick change system further increases productivity when moving from one hole size to another. Can be resharpened or re-tipped. Note: -Kits are available & Quick Change Shanks are extra. 800K Kit for the Self-Clean Hole Saws and 808K Kit for the Deep-Cor Hole Saws.

| SPECIFICATIONS      |                                                                                      |
|---------------------|--------------------------------------------------------------------------------------|
| Manufacturer        | Whiteside Machine                                                                    |
| Size                | 6 7/8 in                                                                             |
| Recommended Rev/Min | 500-1200                                                                             |
| Note                | Kits are available and Quick Change Shanks extra: 800K Kit for Self-Clean Hole Saws. |