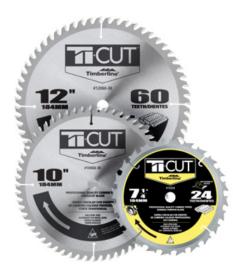

## Item #80060, Amana Timberline Ti-Cut<sup>™</sup> General Purpose & 5/32 in Finishing Saw Blade \$16.38

Thank you for shopping with us!

Heat-treated and large carbide tips precisely ground for smooth cuts every time. These saw blades are designed for the do-ityourself market and contractors. Low retail price, very economical.

• Large (Micro-Grain) Carbide-Tipped Teeth • Hardened Bodies to avoid warpage • Expansion Slots to dissipate heat • Thin kerf for ease of cut and minimal waste.

Framing. Wood Decking. Plywood. Designed to cut: Softwood, Hardwood, and Plywood.

Product Information: • ATB Grind • Thin Kerf • Carbide-Tipped • Professional Quality • Clamshell

5/8 arbor with diamond knockout.

| SPECIFICATIONS |            |
|----------------|------------|
| Manufacturer   | Amana Tool |
| Diameter       | 5/32 in    |
| Bore           | 5/8 in     |
| Grind          | АТВ        |
| Hook Angle     | 10 deg     |
| Kerf           | 3.1 mm     |
| Note           |            |

| SPECIFICATIONS |        |
|----------------|--------|
| Plate          | 1.8 mm |
| Teeth          | 60     |