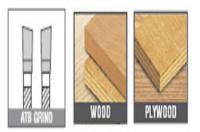

• Large (Micro-Grain) Carbide-Tipped Teeth • Hardened Bodies to avoid warpage • Expansion Slots to dissipate heat • Thin kerf for ease of cut and minimal waste.

Framing. Wood Decking. Plywood. Designed to cut: Softwood, Hardwood, and Plywood.

Product Information: • ATB Grind • Thin Kerf • Carbide-Tipped • Professional Quality • Clamshell

5/8 arbor with diamond knockout.

| SPECIFICATIONS |            |
|----------------|------------|
| Manufacturer   | Amana Tool |
| Diameter       | 5/32 in    |
| Bore           | 5/8 in     |
| Grind          | АТВ        |
| Hook Angle     | 10 deg     |
| Kerf           | 3.1 mm     |
| Note           |            |