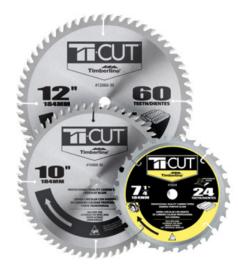

## Item #80040, Amana Timberline Ti-Cut™ General Purpose & 1/8 in Finishing Saw Blade \$15.05

Thank you for shopping with us! Heat-treated and large carbide tips precisely ground for smooth cuts every time. These saw blades are designed for the do-ityourself market and contractors. Low retail price, very economical.

• Large (Micro-Grain) Carbide-Tipped Teeth • Hardened Bodies to avoid warpage • Expansion Slots to dissipate heat • Thin kerf for ease of cut and minimal waste.

Framing. Wood Decking. Plywood. Designed to cut: Softwood, Hardwood, and Plywood.

Product Information: • ATB Grind • Thin Kerf • Carbide-Tipped • Professional Quality • Clamshell

5/8 arbor with diamond knockout.

| SPECIFICATIONS |            |
|----------------|------------|
| Manufacturer   | Amana Tool |
| Diameter       | 1/8 in     |
| Bore           | 5/8 in     |
| Grind          | ATB        |
| Hook Angle     | 10 deg     |
| Kerf           | 3.1 mm     |
| Note           |            |