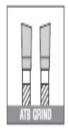

Product Information: • ATB Grind • Thin Kerf • Carbide-Tipped • Professional Quality • Clamshell

5/8 arbor with diamond knockout.

| SPECIFICATIONS |            |
|----------------|------------|
| Manufacturer   | Amana Tool |
| Diameter       | 1/8 in     |
| Bore           | 5/8 in     |
| Grind          | ATB        |
| Hook Angle     | 10 deg     |
| Kerf           | 3.1 mm     |
| Note           |            |