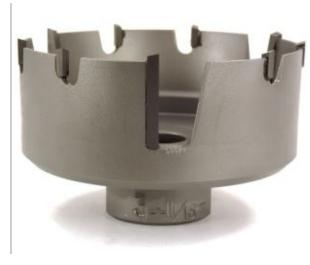

## Item #8003687, Whiteside Machine 3 11/16" Self-Clean™ Hole Saw - Carbide-Tipped \$226.29

Thank you for shopping with us! The Self Clean™ Hole Saw brings about a new generation of hole saws. Marine manufacturers were consulted in their development. The tool saws faster than conventional hole saws plus saves additional time because the plug falls out of the tool when the cut is finished. Made from high grade steel, carbidetipped, and produced specifically for cutting fiberglass. The quick change system further increases productivity when moving from one hole size to another. Can be resharpened or re-tipped. Note: -Kits are available & Quick Change Shanks are extra. 800K Kit for the Self-Clean Hole Saws and 808K Kit for the Deep-Cor Hole Saws.

| SPECIFICATIONS      |                                                                                      |
|---------------------|--------------------------------------------------------------------------------------|
| Manufacturer        | Whiteside Machine                                                                    |
| Size                | 3 11/16 in                                                                           |
| Recommended Rev/Min | 800-1200                                                                             |
| Note                | Kits are available and Quick Change Shanks extra: 800K Kit for Self-Clean Hole Saws. |