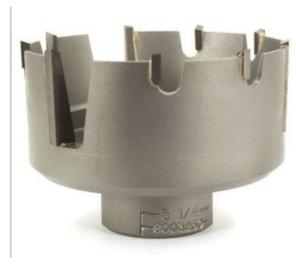

## Item #8003250, Whiteside Machine 3 1/4" Self Clean™ Hole Saw - Carbide-Tipped \$201.28

Thank you for shopping with us! The Self Clean™ Hole Saw brings about a new generation of hole saws. Marine manufacturers were consulted in their development. The tool saws faster than conventional hole saws plus saves additional time because the plug falls out of the tool when the cut is finished. Made from high grade steel, carbidetipped, and produced specifically for cutting fiberglass. The quick change system further increases productivity when moving from one hole size to another. Can be resharpened or re-tipped. Note: -Kits are available & Quick Change Shanks are extra. 800K Kit for the Self-Clean Hole Saws and 808K Kit for the Deep-Cor Hole Saws.

| SPECIFICATIONS      |                                                                                      |
|---------------------|--------------------------------------------------------------------------------------|
| Manufacturer        | Whiteside Machine                                                                    |
| Size                | 3 1/4 in                                                                             |
| Recommended Rev/Min | 1500-2000                                                                            |
| Note                | Kits are available and Quick Change Shanks extra: 800K Kit for Self-Clean Hole Saws. |