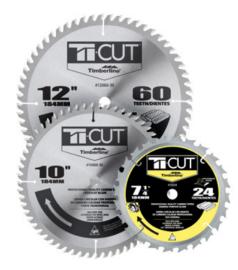

## Item #80032, Amana Timberline Ti-Cut™ General Purpose & 7 64 in Finishing Saw Blade \$15.09

Thank you for shopping with us! Heat-treated and large carbide tips precisely ground for smooth cuts every time. These saw blades are designed for the do-ityourself market and contractors. Low retail price, very economical.

• Large (Micro-Grain) Carbide-Tipped Teeth • Hardened Bodies to avoid warpage • Expansion Slots to dissipate heat • Thin kerf for ease of cut and minimal waste.

Framing. Wood Decking. Plywood. Designed to cut: Softwood, Hardwood, and Plywood.

Product Information: • ATB Grind • Thin Kerf • Carbide-Tipped • Professional Quality • Clamshell

5/8 arbor with diamond knockout.

| SPECIFICATIONS |            |
|----------------|------------|
| Manufacturer   | Amana Tool |
| Diameter       | 7/64 in    |
| Bore           | 5/8 in     |
| Grind          | ATB        |
| Hook Angle     | 10 deg     |
| Kerf           | 3.1 mm     |
| Note           |            |