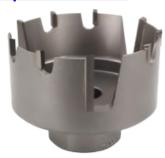

## Item #8003000, Whiteside Machine 3" Self-Clean™ Hole Saw - Carbide-Tipped \$183.41

Thank you for shopping with us! The Self Clean™ Hole Saw brings about a new generation of hole saws. Marine manufacturers were consulted in their development. The tool saws faster than conventional hole saws plus saves additional time because the plug falls out of the tool when the cut is finished. Made from high grade steel, carbide-tipped, and produced specifically for cutting fiberglass. The quick change system further increases productivity when moving from one hole size to another. Can be resharpened or re-tipped. Note: - Kits are available & Quick Change Shanks are extra. 800K Kit for the Self-Clean Hole Saws and 808K Kit for the Deep-Cor Hole Saws.

| SPECIFICATIONS      |                                                                                      |
|---------------------|--------------------------------------------------------------------------------------|
| Manufacturer        | Whiteside Machine                                                                    |
| Size                | 3 in                                                                                 |
| Recommended Rev/Min | 1500-2000                                                                            |
| Note                | Kits are available and Quick Change Shanks extra: 800K Kit for Self-Clean Hole Saws. |