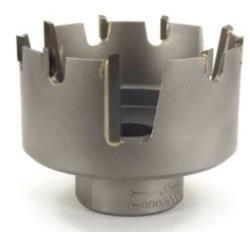

## Item #8003000, Whiteside Machine 3" Self-Clean™ Hole Saw - Carbide-Tipped \$183.41

Thank you for shopping with us! The Self Clean™ Hole Saw brings about a new generation of hole saws. Marine manufacturers were consulted in their development. The tool saws faster than conventional hole saws plus saves additional time because the plug falls out of the tool when the cut is finished. Made from high grade steel, carbide-tipped, and produced specifically for cutting fiberglass. The quick change system further increases productivity when moving from one hole size to another. Can be resharpened or re-tipped. Note: - Kits are available & Quick Change Shanks are extra. 800K Kit for the Self-Clean Hole Saws and 808K Kit for the Deep-Cor Hole Saws.

| SPECIFICATIONS      |                                                                                      |
|---------------------|--------------------------------------------------------------------------------------|
| Manufacturer        | Whiteside Machine                                                                    |
| Size                | 3 in                                                                                 |
| Recommended Rev/Min | 1500-2000                                                                            |
| Note                | Kits are available and Quick Change Shanks extra: 800K Kit for Self-Clean Hole Saws. |