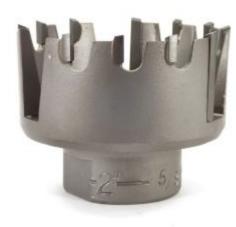

## Item #8002625, Whiteside Machine 2 5/8" Self Clean™ Hole Saw - Carbide-Tipped \$172.70

Thank you for shopping with us! The Self Clean™ Hole Saw brings about a new generation of hole saws. Marine manufacturers were consulted in their development. The tool saws faster than conventional hole saws plus saves additional time because the plug falls out of the tool when the cut is finished. Made from high grade steel, carbide-tipped, and produced specifically for cutting fiberglass. The quick change system further increases productivity when moving from one hole size to another. Can be resharpened or re-tipped.

Note: -Kits are available & Quick Change Shanks are extra.

800K Kit for the Self-Clean Hole Saws and 808K Kit for the Deep-Cor Hole Saws.

| SPECIFICATIONS      |                                                                                      |
|---------------------|--------------------------------------------------------------------------------------|
| Manufacturer        | Whiteside Machine                                                                    |
| Size                | 2 5/8 in                                                                             |
| Recommended Rev/Min | 1800-2300                                                                            |
| Note                | Kits are available and Quick Change Shanks extra: 800K Kit for Self-Clean Hole Saws. |