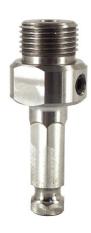

## Item #800/QCS, Whiteside Machine 2" Quick Change Shank - 7/16 Hex \$14.29

Thank you for shopping with us! Whiteside Machine Quick Change Shanks can be used with the <u>Self Clean™ Hole Saws (800 Series)</u> or the <u>Deep-Cor™ Hole Saws (808 Series)</u>. The standard 2" length is supplied with each kit. Longer lengths are available for extra reach. These shanks are compatible with <u>Quick Change Chucks 8020375 & 8020500</u>.

| SPECIFICATIONS |                   |
|----------------|-------------------|
| Manufacturer   | Whiteside Machine |
| Shank          | 2 in Length       |
| Hex Shank      | 7/16 in           |