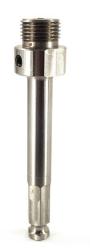

## Item #800-4/QCS, Whiteside Machine 4" Quick Change Shank - 7/16 Hex \$21.43

Thank you for shopping with us! Whiteside Machine Quick Change Shanks can be used with the <u>Self Clean™ Hole Saws (800 Series)</u> or the <u>Deep-Cor™</u> <u>Hole Saws (808 Series)</u>. The standard 2" length is supplied with each kit. Longer lengths are available for extra reach. These shanks are compatible with <u>Quick Change Chucks 8020375 & 8020500</u>.

| SPECIFICATIONS |                   |
|----------------|-------------------|
| Manufacturer   | Whiteside Machine |
| Shank          | 4 in Length       |
| Hex Shank      | 7/16 in           |