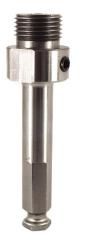

## Item #800-3/QCS, Whiteside Machine 3" Quick Change Shank - 7/16 Hex \$17.86

Thank you for shopping with us! Whiteside Machine Quick Change Shanks can be used with the <u>Self Clean™ Hole Saws (800 Series)</u> or the <u>Deep-Cor™</u> <u>Hole Saws (808 Series)</u>. The standard 2" length is supplied with each kit. Longer lengths are available for extra reach. These shanks are compatible with <u>Quick Change Chucks 8020375 & 8020500</u>.

| SPECIFICATIONS |                   |
|----------------|-------------------|
| Manufacturer   | Whiteside Machine |
| Shank          | 3 in Length       |
| Hex Shank      | 7/16 in           |