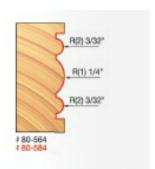

80-584

| SPECIFICATIONS               |             |
|------------------------------|-------------|
| Manufacturer                 | Freud Tools |
| Diameter                     | 15/16 in    |
| Cut Height, Length, or Width | 1 in        |
| Overall Length               | 2 3/4 in    |
| R1/Radius                    | 1/4 in      |
| R2/Radius                    | 3/32 in     |
| Shank                        | 1/2 in      |
| Bearing Size                 | 3/4 in      |