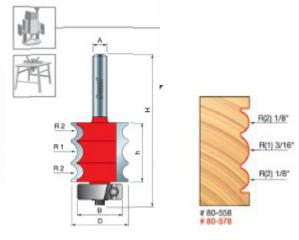

## Item #80-578, Freud Triple Beading Bits \$59.02

Thank you for shopping with us!

**Application:** Ornate multiple beads for decorative molding

- -With these bits from Freud, create three beads in one pass for decorative molding and furniture.
- -Cuts all composition materials, plywoods, hardwoods, and softwoods.
- -Use on hand-held and table-mounted portable routers.

80-578

| SPECIFICATIONS               |             |
|------------------------------|-------------|
| Manufacturer                 | Freud Tools |
| Diameter                     | 15/16 in    |
| Cut Height, Length, or Width | 1 in        |
| Overall Length               | 2 3/4 in    |
| R1/Radius                    | 3/16 in     |
| R2/Radius                    | 1/8 in      |
| Shank                        | 1/2 in      |
| Bearing Size                 | 3/4 in      |