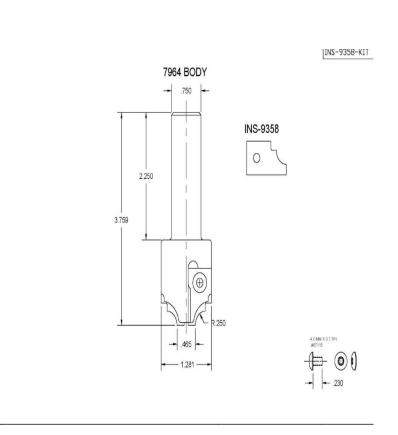

## Item #Kit 7964-INS-9358, Vortex MDF Inside Door Profiles - Inside Roughing Profile: 7964 BODY W/ INS-9358 INSERTS - Small Bead (1/4" R) \$443.08

Thank you for shopping with us! .

These " multiple" pass cutter sets can be used in combination to rough out and corner clean to provide the appearance of a square inside corner. Combine with a raised panel cutter to complete the look of a five-piece assembled door. Bead profile (7964) will accept both a small bead (1/4" radius) or a large bead (3/8" radius) insert so one tool can do both profiles.

| SPECIFICATIONS |                                                                                   |
|----------------|-----------------------------------------------------------------------------------|
| Profile        | Inside Profile - Small Bead (1/4 in Radius)                                       |
| Style          | MDF Inside Door Profiles - Inside Roughing Profile: 7964 Body w/ INS-9358 Inserts |
| Includes       | 7964 Inside Roughing Profile Insert Body, INS-9358 Insert, 67115 Screws           |