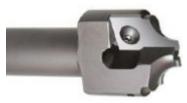

## Item #Kit 7964-INS-9358, Vortex MDF Inside Door Profiles - Inside Roughing Profile: 7964 BODY W/ INS-9358 INSERTS - Small Bead (1/4" R) \$443.08

Thank you for shopping with us! .

These " multiple" pass cutter sets can be used in combination to rough out and corner clean to provide the appearance of a square inside corner. Combine with a raised panel cutter to complete the look of a five-piece assembled door. Bead profile (7964) will accept both a small bead (1/4" radius) or a large bead (3/8" radius) insert so one tool can do both profiles.