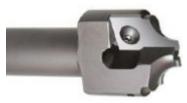

## Item #Kit 7964-INS-7964, Vortex MDF Inside Door Profiles - Inside Roughing Profile: 7964 BODY W/ INS-7964 INSERTS - Large Bead (3/8" R) \$443.08

Thank you for shopping with us! .

These " multiple" pass cutter sets can be used in combination to rough out and corner clean to provide the appearance of a square inside corner. Combine with a raised panel cutter to complete the look of a five-piece assembled door. Bead profile (7964) will accept both a small bead (1/4" radius) or a large bead (3/8" radius) insert so one tool can do both profiles.

| SPECIFICATIONS |                                                                                   |
|----------------|-----------------------------------------------------------------------------------|
| Profile        | Inside Profile - Large Bead (3/8 in Radius)                                       |
| Style          | MDF Inside Door Profiles - Inside Roughing Profile: 7964 Body w/ INS-7964 Inserts |
| Includes       | 7964 Inside Roughing Profile Insert Body, INS-7964 Inserts, 67115 Screws          |