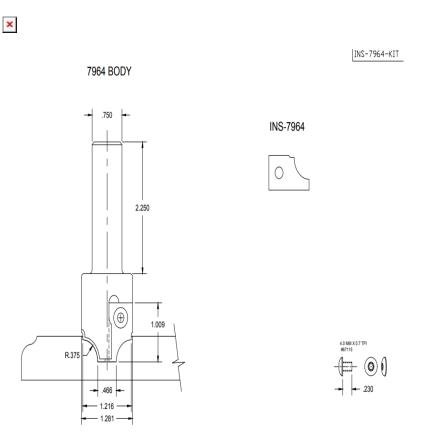

## Item #Kit 7964-INS-7964, Vortex MDF Inside Door Profiles - Inside Roughing Profile: 7964 BODY W/ INS-7964 INSERTS - Large Bead (3/8" R) \$443.08

Thank you for shopping with us! .

These " multiple" pass cutter sets can be used in combination to rough out and corner clean to provide the appearance of a square inside corner. Combine with a raised panel cutter to complete the look of a five-piece assembled door. Bead profile (7964) will accept both a small bead (1/4" radius) or a large bead (3/8" radius) insert so one tool can do both profiles.

| SPECIFICATIONS |                                                                                   |
|----------------|-----------------------------------------------------------------------------------|
| Profile        | Inside Profile - Large Bead (3/8 in Radius)                                       |
| Style          | MDF Inside Door Profiles - Inside Roughing Profile: 7964 Body w/ INS-7964 Inserts |
| Includes       | 7964 Inside Roughing Profile Insert Body, INS-7964 Inserts, 67115 Screws          |