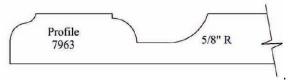

## Item #Kit 7963-INS-7963, Vortex MDF Panel Raise Profiles: 7963 BODY W/ INS-7963 INSERT \$443.05

Thank you for shopping with us! .

Complete your MDF door by adding even more detail by selecting from one of the following panel raise patterns. All cutters are balanced to a G2.5 or better rating. These cutters are designed to be used in conjunction with the "multiple pass" inside profiles.

| SPECIFICATIONS |                                                         |
|----------------|---------------------------------------------------------|
| Includes       | 7963 Insert Body, INS-7963 Insert, 67115 Screws         |
| Note           |                                                         |
| Style          | MDF Panel Raise Profiles: 7963 Body w / INS-7963 Insert |
| Manufacturer   | Vortex Tool                                             |