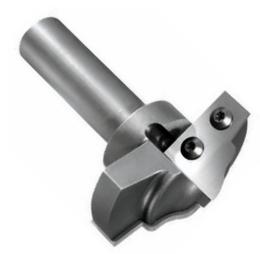

## Item #Kit 7963-INS-7963, Vortex MDF Panel Raise Profiles: 7963 BODY W/ INS-7963 INSERT \$443.05

Thank you for shopping with us! .

Complete your MDF door by adding even more detail by selecting from one of the following panel raise patterns. All cutters are balanced to a G2.5 or better rating. These cutters are designed to be used in conjunction with the "multiple pass" inside profiles.

| SPECIFICATIONS |                                                         |
|----------------|---------------------------------------------------------|
| Includes       | 7963 Insert Body, INS-7963 Insert, 67115 Screws         |
| Note           |                                                         |
| Style          | MDF Panel Raise Profiles: 7963 Body w / INS-7963 Insert |
| Manufacturer   | Vortex Tool                                             |