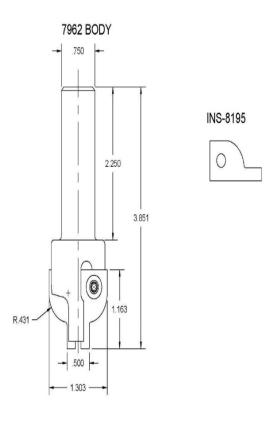

## Item #Kit 7962-INS-8195, Vortex MDF Outside Door Edges & Insert -7962 BODY W/ INS-8195 INSERT \$456.37

Thank you for shopping with us! .

Our outside edge router bit separates and profiles at the same time. We've utilized our unique capture groove system to maintain a small cutting diameter while providing two cutting edges. Designed to cut through .010" on a 3/4" thick material.

INS-8195-KIT

| 4.0 MM X 0.7<br>#67115 | TPI     |
|------------------------|---------|
| 1                      | $\odot$ |
| + -                    | .230    |

| SPECIFICATIONS |                                                               |
|----------------|---------------------------------------------------------------|
| Includes       | 7962 Outside Door Edge Insert Body, 8195 Insert, 67115 Screws |
| Style          | MDF Outside Door Edges & Insert -7962 Body w/ INS-8195 Insert |
| Note           |                                                               |