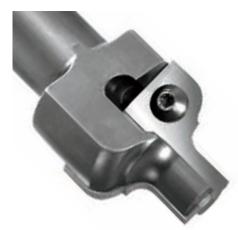

## Item #Kit 7962-INS-8195, Vortex MDF Outside Door Edges & Insert -7962 BODY W/ INS-8195 INSERT \$456.37

Thank you for shopping with us! .

Our outside edge router bit separates and profiles at the same time. We've utilized our unique capture groove system to maintain a small cutting diameter while providing two cutting edges. Designed to cut through .010" on a 3/4" thick material.

INS-8195-KIT

| 4.0 MM X 0.7<br>#67115 | TPI     |
|------------------------|---------|
| 1                      | $\odot$ |
| + -                    | .230    |

| SPECIFICATIONS |                                                               |
|----------------|---------------------------------------------------------------|
| Includes       | 7962 Outside Door Edge Insert Body, 8195 Insert, 67115 Screws |
| Style          | MDF Outside Door Edges & Insert -7962 Body w/ INS-8195 Insert |
| Note           |                                                               |