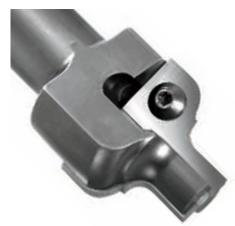

## Item #Kit 7962-INS-8192, Vortex MDF Outside Door Edges & Insert -7962 BODY W/ INS-8192 INSERT \$443.08

Thank you for shopping with us! .

We've utilized our unique capture groove system to maintain a small cutting diameter while providing two cutting edges. Designed to cut through .010" on a 3/4" thick material.

INS-8192-KIT

| 4.0 MM X 0.7<br>#67115 | TPI       |
|------------------------|-----------|
|                        | $\odot 0$ |
|                        | .230      |

| SPECIFICATION | NS                                                            |
|---------------|---------------------------------------------------------------|
| Includes      | 7962 Outside Door Edge Insert Body, 8192 Insert, 67115 Screws |
| Style         | MDF Outside Door Edges & Insert -7962 Body w/ INS-8192 Insert |
| Note          |                                                               |