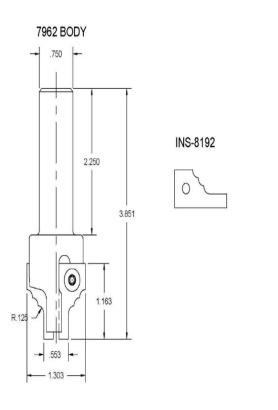

## Item #Kit 7962-INS-8192, Vortex MDF Outside Door Edges & Insert -7962 BODY W/ INS-8192 INSERT \$443.08

Thank you for shopping with us! .

We've utilized our unique capture groove system to maintain a small cutting diameter while providing two cutting edges. Designed to cut through .010" on a 3/4" thick material.

INS-8192-KIT

| 4.0 MM X 0.7<br>#67115 | TPI       |
|------------------------|-----------|
|                        | $\odot 0$ |
|                        | .230      |

| SPECIFICATION | NS                                                            |
|---------------|---------------------------------------------------------------|
| Includes      | 7962 Outside Door Edge Insert Body, 8192 Insert, 67115 Screws |
| Style         | MDF Outside Door Edges & Insert -7962 Body w/ INS-8192 Insert |
| Note          |                                                               |