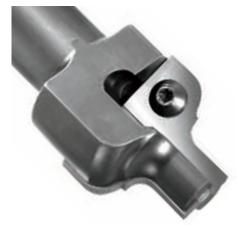

## Item #Kit 7962-INS-7962, Vortex MDF Outside Door Edge Insert -7962 BODY W/ INS-7962 INSERT \$456.37

Thank you for shopping with us! .

Our outside edge router bit separates and profiles at the same time. We've utilized our unique capture groove system to maintain a small cutting diameter while providing two cutting edges. Designed to cut through .010" on a 3/4" thick material.

INS-7962-KI

| SPECIFICATIONS |                                                               |
|----------------|---------------------------------------------------------------|
| Includes       | 7962 Outside Door Edge Insert Body, 7962 Insert, 67115 Screws |
| Style          | MDF Outside Door Edge Insert -7962 Body w/ INS-7962 Insert    |
| Note           |                                                               |
| Manufacturer   | Vortex Tool                                                   |