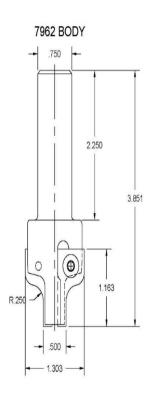

## Item #Kit 7962-INS-7962, Vortex MDF Outside Door Edge Insert -7962 BODY W/ INS-7962 INSERT \$456.37

Thank you for shopping with us! .

Our outside edge router bit separates and profiles at the same time. We've utilized our unique capture groove system to maintain a small cutting diameter while providing two cutting edges. Designed to cut through .010" on a 3/4" thick material.

INS-7962-KI

| SPECIFICATIONS |                                                               |
|----------------|---------------------------------------------------------------|
| Includes       | 7962 Outside Door Edge Insert Body, 7962 Insert, 67115 Screws |
| Style          | MDF Outside Door Edge Insert -7962 Body w/ INS-7962 Insert    |
| Note           |                                                               |
| Manufacturer   | Vortex Tool                                                   |