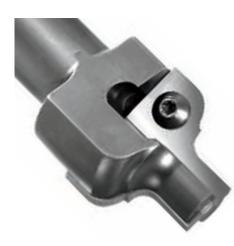

## Item #Kit 7962-INS-7829, Vortex MDF Outside Door Edge Insert -7962 BODY W/ INS-7829 INSERT \$443.08

Thank you for shopping with us! . Our outside edge router bit separates and profiles at the same time. We've utilized our unique capture groove system to maintain a small cutting diameter while providing two cutting edges. Designed to cut through .010" on a 3/4" thick material. .

| SPECIFICATIONS |                                                               |
|----------------|---------------------------------------------------------------|
| Includes       | 7962 Outside Door Edge Insert Body, 7829 Insert, 67115 Screws |
| Style          | MDF Outside Door Edge Insert -7962 Body w/ INS-7829 Insert    |
| Note           |                                                               |
| Manufacturer   | Vortex Tool                                                   |