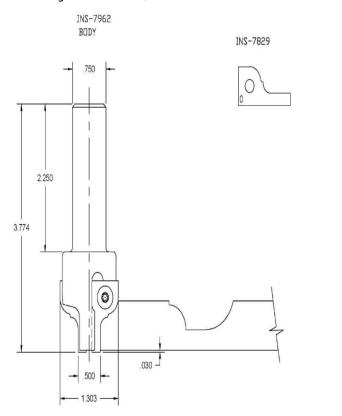

## Item #Kit 7962-INS-7829, Vortex MDF Outside Door Edge Insert -7962 BODY W/ INS-7829 INSERT \$443.08

Thank you for shopping with us! . Our outside edge router bit separates and profiles at the same time. We've utilized our unique capture groove system to maintain a small cutting diameter while providing two cutting edges. Designed to cut through .010" on a 3/4" thick material. .

| SPECIFICATIONS |                                                               |
|----------------|---------------------------------------------------------------|
| Includes       | 7962 Outside Door Edge Insert Body, 7829 Insert, 67115 Screws |
| Style          | MDF Outside Door Edge Insert -7962 Body w/ INS-7829 Insert    |
| Note           |                                                               |
| Manufacturer   | Vortex Tool                                                   |