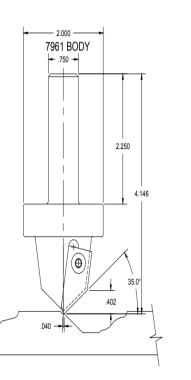

## Item #Kit 7961-INS-7961, Vortex Inside Corner Cleaning Profiles: 7961 BODY W/ INS-7961 INSERT - Bevel \$408.77

Thank you for shopping with us!

Used to clean the inside corners after the <u>inside roughing profile</u> has " roughed out" the material. This tool will create the look of a five-piece assembled door.

INS-7961-KIT

| SPECIFICATIONS |                                                               |
|----------------|---------------------------------------------------------------|
| Includes       | 7961 Insert Body, INS-7961 Insert, 67115 Screws               |
| Profile        | Inside Profile - Bevel                                        |
| Туре           | Inside Corner Cleaning Profiles: 7961 Body w/ INS-7961 Insert |
| Note           |                                                               |
| Manufacturer   | Vortex Tool                                                   |