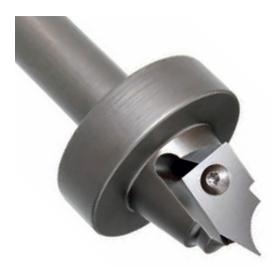

## Item #Kit 7961-INS-7961, Vortex Inside Corner Cleaning Profiles: 7961 BODY W/ INS-7961 INSERT - Bevel \$408.77

Thank you for shopping with us!

Used to clean the inside corners after the <u>inside roughing profile</u> has " roughed out" the material. This tool will create the look of a five-piece assembled door.