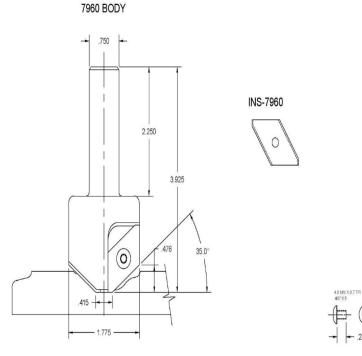

INS-7960-KIT

0

230

7960 - Inside Bevel Profile

**SPECIFICATIONS** 

Profile

Inside Profile - Bevel

| SPECIFICATIONS |                                                                                  |
|----------------|----------------------------------------------------------------------------------|
| Style          | MDF Inside Door Profiles - Inside Roughing Profile: 7960 Body w/ INS-7960 Insert |
| Includes       | 7960 Inside Roughing Profile Insert Body, INS-7960 Insert, 67115 Screws          |
| Note           |                                                                                  |
| Manufacturer   | Vortex Tool                                                                      |