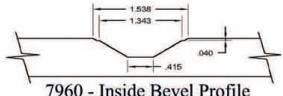

INS-7960-KIT

0

230

7960 - Inside Bevel Profile

**SPECIFICATIONS** 

Profile

Inside Profile - Bevel

| SPECIFICATIONS |                                                                                  |
|----------------|----------------------------------------------------------------------------------|
| Style          | MDF Inside Door Profiles - Inside Roughing Profile: 7960 Body w/ INS-7960 Insert |
| Includes       | 7960 Inside Roughing Profile Insert Body, INS-7960 Insert, 67115 Screws          |
| Note           |                                                                                  |
| Manufacturer   | Vortex Tool                                                                      |