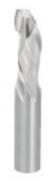

## Item #77-108, Freud Premier Solid Carbide 1-Flute Compression Bit \$79.14

Thank you for shopping with us!

**Application:** Fast, chip-free routing in 2-sided veneers and laminates

- -Combination of up and down shear flutes eliminate chipping on both sides of double-sided veneers or laminated materials.
- -Cuts all composition materials, plywoods, hardwoods, and softwoods.
- -Use on CNC and other automatic routers as well as hand-held and table-mounted portable routers.

77-108

-Black I.C.E. $^{\text{TM}}$  coating for cool cutting edge and superior chip evacuation. Black I.C.E. $^{\text{TM}}$  + Freud TiCo $^{\text{TM}}$  Hi-Density Carbide = 2X increased life and performance vs. standard uncoated bits. **Black ICE Router Bits**—the slickest technology in solid carbide router bits—protects solid carbide cutting edge by creating a slick, lubricant-like action for a cool cutting edge and superior chip evacuation.

| SPECIFICATIONS               |          |
|------------------------------|----------|
| Diameter                     | 1/2 in   |
| Cut Height, Length, or Width | 1 1/4 in |
| Overall Length               | 3 in     |
| Shank                        | 1/2 in   |