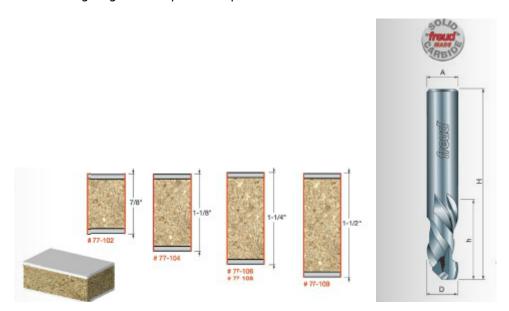

## Item #77-106, Freud Premier Solid Carbide 1-Flute Compression Bit \$67.79

Thank you for shopping with us!

Application: Fast, chip-free routing in 2-sided veneers and laminates

-Combination of up and down shear flutes eliminate chipping on both sides of doublesided veneers or laminated materials.

-Cuts all composition materials, plywoods, hardwoods, and softwoods. -Use on CNC and other automatic routers as well as hand-held and table-mounted portable routers.

77-106

-Black I.C.E.<sup>™</sup> coating for cool cutting edge and superior chip evacuation. Black I.C.E.<sup>™</sup> + Freud TiCo<sup>™</sup> Hi-Density Carbide = 2X increased life and performance vs. standard uncoated bits. **Black ICE Router Bits**—the slickest technology in solid carbide router bits—protects solid carbide cutting edge by creating a slick, lubricant-like action for a cool cutting edge and superior chip evacuation.

| SPECIFICATIONS               |          |
|------------------------------|----------|
| Diameter                     | 3/8 in   |
| Cut Height, Length, or Width | 1 1/4 in |
| Overall Length               | 3 in     |
| Shank                        | 1/2 in   |