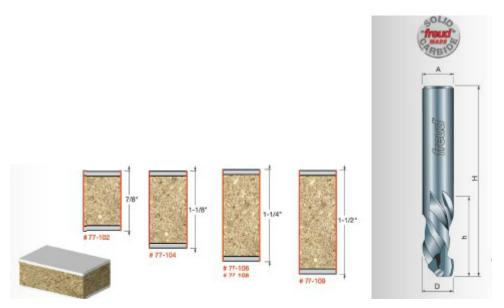

## Item #77-104, Freud Premier Solid Carbide 1-Flute Compression Bit \$76.91

Thank you for shopping with us!

Application: Fast, chip-free routing in 2-sided veneers and laminates

-Combination of up and down shear flutes eliminate chipping on both sides of double-sided veneers or laminated materials.

| SPECIFICATIONS               |          |
|------------------------------|----------|
| Diameter                     | 3/8 in   |
| Cut Height, Length, or Width | 1 1/8 in |
| Overall Length               | 3 in     |
| Shank                        | 3/8 in   |