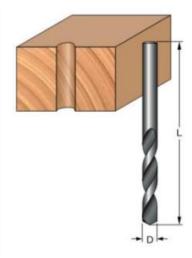

## Item #7630R, Freud Solid Carbide Drill Bit \$23.39

Thank you for shopping with us!

Solid Carbide Drill Bits are ideal for drilling small diameter holes with multiple spindle machines. Use with <u>adapters</u> for 10mm x 20mm shank that is compatible with most European boring machines.

Application: Drills all composition materials, solid surface materials, plywood, hardwood, and softwood on automatic or manual multi-spindle machines.

| SPECIFICATIONS        |                                                                        |
|-----------------------|------------------------------------------------------------------------|
| Manufacturer          | Freud Tools                                                            |
| Diameter              | 3 mm                                                                   |
| Application           | Ideal for drilling small diameter holes with multiple spindle machines |
| Holes                 | Max Hole Depth 22 mm                                                   |
| <b>Overall Length</b> | 55 mm                                                                  |
| Rotation              | Right                                                                  |
| Shank                 | 3 mm                                                                   |