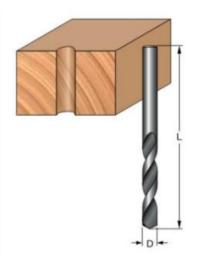

## Item #7620R, Freud Solid Carbide Drill Bit \$17.19

Thank you for shopping with us! .

Solid Carbide Drill Bits are ideal for drilling small diameter holes with multiple spindle machines. Use with <u>adapters</u> for  $10 \text{mm} \times 20 \text{mm}$  shank that is compatible with most European boring machines.

Application: Drills all composition materials, solid surface materials, plywood, hardwood, and softwood on automatic or manual multi-spindle machines.

| SPECIFICATIONS |                                                                        |
|----------------|------------------------------------------------------------------------|
| Manufacturer   | Freud Tools                                                            |
| Diameter       | 2 mm                                                                   |
| Application    | Ideal for drilling small diameter holes with multiple spindle machines |
| Holes          | Max Hole Depth 18 mm                                                   |
| Overall Length | 49 mm                                                                  |
| Rotation       | Right                                                                  |
| Shank          | 2 mm                                                                   |