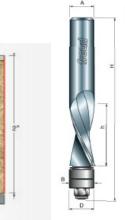

76-509

| SPEC | IFICAT | IONS  |
|------|--------|-------|
|      |        | 10113 |

| 1/2 in                  |  |
|-------------------------|--|
| 2 in                    |  |
| 4 3/4 in                |  |
| 1/2 in                  |  |
| 1/2 in bearing diameter |  |
| Freud Tools             |  |
|                         |  |