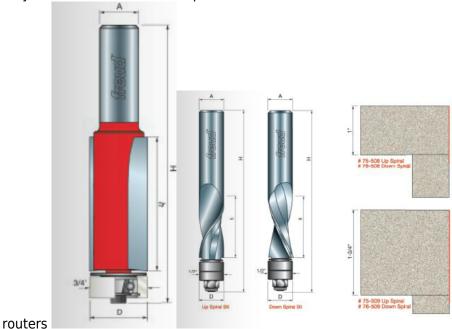

## Item #76-508, Freud Spiral Flush Trim Solid Surface Bits \$135.06

Thank you for shopping with us! Application: Flush trimming of solid surface materials - Specially formulated carbide is ideal for fabricating solid surface materials -Bit #85-227 features non-marring synthetic bearing to protect finished edges -Spiral flush trim bits deliver very fast clean cuts in thick tops -Cuts all solid surface materials -Use in hand-held portable

76-508

| SPECIFICATIONS               |                        |
|------------------------------|------------------------|
| Manufacturer                 | Freud Tools            |
| Diameter                     | 1/2 in                 |
| Cut Height, Length, or Width | 1 1/4 in               |
| Flute Geometry               | Down                   |
| Overall Length               | 3 3/4 in               |
| Shank                        | 1/2 in                 |
| Thickness                    | For Top Thickness 1 in |
| Туре                         | Spiral Flush Trim Bit  |