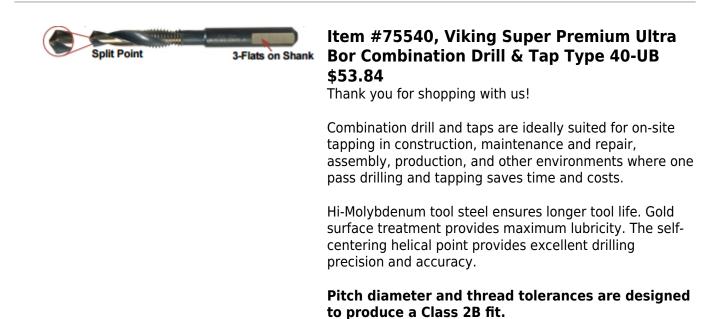

## Edge of Arlington Saw & Tool, Inc.

124 South Collins Arlington, TX 76010 Phone:817-461-7171 • Fax: 817-795-6651 Toll Free: 888-461-7171 Email: info@eoasaw.com Website: www.eoasaw.com

| SPECIFICATIONS     |                                                                              |
|--------------------|------------------------------------------------------------------------------|
| Manufacturer       | Viking Drill & Tool                                                          |
| Flats              | 3 Flats on Shank                                                             |
| Material Thickness | Max Material Thickness 1.395                                                 |
| Note               | Pitch diameter and thread tolerances are designed to produce a Class 2B fit. |
| Thread Size/Length | Thread Size 9/16-12 - Thread Length 0.940                                    |